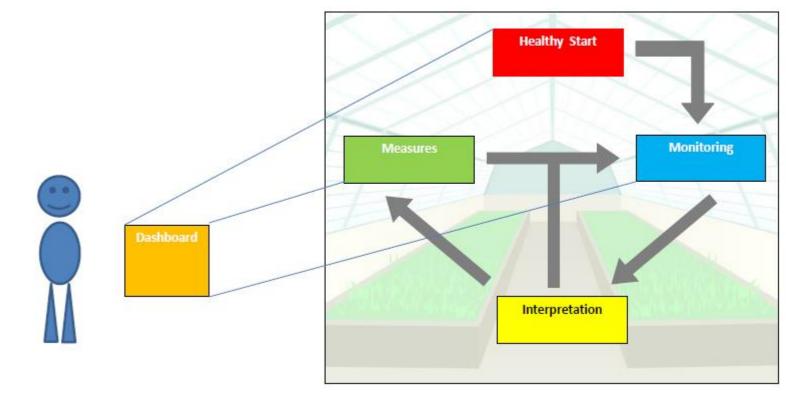

### WHAT IS THE "GEZONDE **KAS" SYSTEM?**

The "Gezonde Kas" or the healthy greenhouse system is a helping tool that alerts the grower for the presence of pests and diseases, helps with decision making and with application of measures. The system consists of several products such as DNA- and sensor techniques, automated vision processing, software tools, biological control strategies and precision spray technology. By using these in the right order, diseases can be detected, even before symptoms are visible, enabling an effective durable control approach.