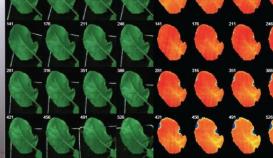

### WHAT IS THE "GEZONDE **KAS" SYSTEM?**

The "Gezonde Kas" or the healthy greenhouse system is a helping tool that alerts the grower for the presence of pests and diseases, helps with decision making and with application of measures. The system consists of several products such as DNA- and sensor techniques, automated vision processing, software tools, biological control strategies and precision spray technology. By using these in the right order, diseases can be detected, even before symptoms are visible, enabling an effective durable control approach.