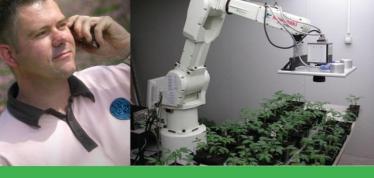

### WHAT IS THE "GEZONDE **KAS" SYSTEM?**

The "Gezonde Kas" or the healthy greenhouse system is a helping tool that alerts the grower for the presence of pests and diseases, helps with decision making and with application of measures. The system consists of several products such as DNA- and sensor techniques, automated vision processing, software tools, biological control strategies and precision spray technology. By using these in the right order, diseases can be detected, even before symptoms are visible, enabling an effective durable control approach.