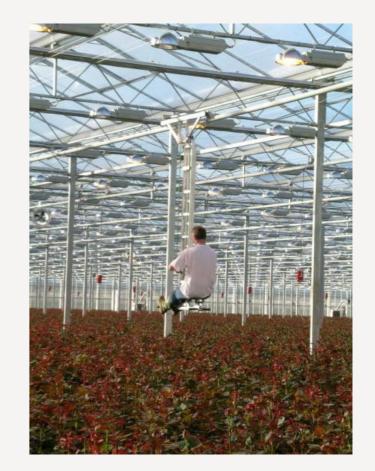

### WHAT IS THE "GEZONDE **KAS" SYSTEM?**

The "Gezonde Kas" or the healthy greenhouse system is a helping tool that alerts the grower for the presence of pests and diseases, helps with decision making and with application of measures. The system consists of several products such as DNA- and sensor techniques, automated vision processing, software tools, biological control strategies and precision spray technology. By using these in the right order, diseases can be detected, even before symptoms are visible, enabling an effective durable control approach.