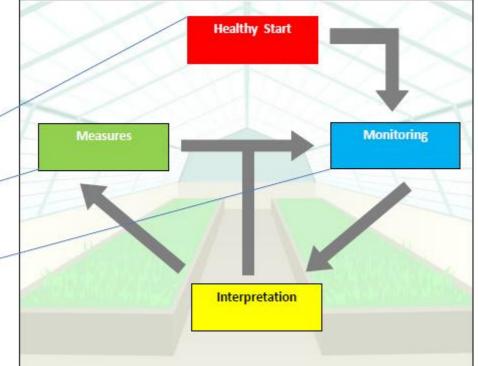

# **STEP MEASURES**

During the step Measures, preferentially biological or other alternative crop protection measures will be used. In case chemical agents need to be applied after all, this can be done using a crop adapted spraying (CAS) system. With this new spraying technique a minimal dose is applied. The emission to the environment is reduced, no pesticides are applied on spots where it is not needed. In combination with the previousely mentioned CF-camera, precission spraying can be applied: only (suspected) diseased parts of the plant will be sprayed.

After measures have been applied the process of the Gezonde Kas system starts again from the beginning with the step Monitoring.