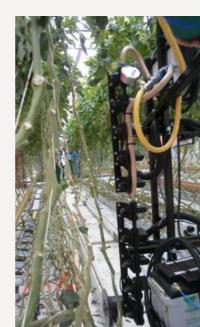

#### **CROP ADAPTED SPRAYING IN TOMATO:**

# **STEP MEASURES**

During the step Measures, preferentially biological or other alternative crop protection measures will be used. In case chemical agents need to be applied after all, this can be done using a crop adapted spraying (CAS) system. With this new spraying technique a minimal dose is applied. The emission to the environment is reduced, no pesticides are applied on spots where it is not needed. In combination with the previousely mentioned CF-camera, precission spraying can be applied: only (suspected) diseased parts of the plant will be sprayed.