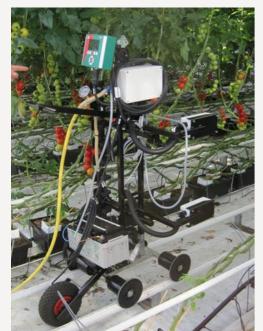

# **STEP MEASURES**

During the step Measures, preferentially biological or other alternative crop protection measures will be used. In case chemical agents need to be applied after all, this can be done using a crop adapted spraying (CAS) system. With this new spraying technique a minimal dose is applied. The emission to the environment is reduced, no pesticides are applied on spots where it is not needed. In combination with the previousely mentioned CF-camera, precission spraying can be applied: only (suspected) diseased parts of the plant will be sprayed.

## PRECISION SPRAY SYSTEM **ON SIDE CROP VIEWER WITH CF CAMERA FOR TOMATO**

CONTACT Dr. Carolien Zijlstra Wageningen UR Postbus 69 6700AB Wageningen T+31.317480635 E carolien.zijlstra@wur.nl I www.gezondekas.eu