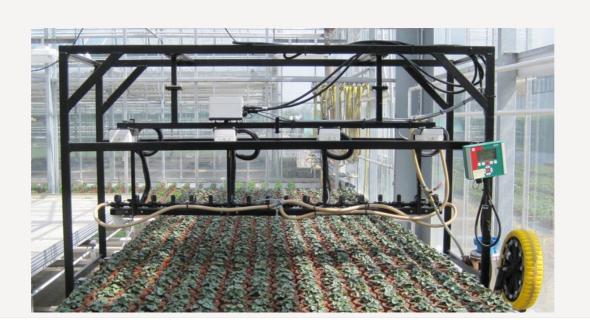

## **AND IN CYCLAMEN:**

# **STEP MEASURES**

During the step Measures, preferentially biological or other alternative crop protection measures will be used. In case chemical agents need to be applied after all, this can be done using a crop adapted spraying (CAS) system. With this new spraying technique a minimal dose is applied. The emission to the environment is reduced, no pesticides are applied on spots where it is not needed. In combination with the previousely mentioned CF-camera, precission spraying can be applied: only (suspected) diseased parts of the plant will be sprayed.