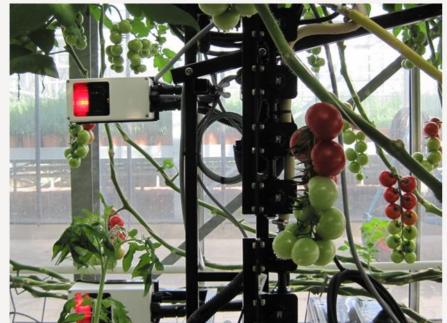

#### **CROP ADAPTED SPRAYING IN TOMATO:**

# **STEP MEASURES**

During the step Measures, preferentially biological or other alternative crop protection measures will be used. In case chemical agents need to be applied after all, this can be done using a crop adapted spraying (CAS) system. With this new spraying technique a minimal dose is applied. The emission to the environment is reduced, no pesticides are applied on spots where it is not needed. In combination with the previousely mentioned CF-camera, precission spraying can be applied: only (suspected) diseased parts of the plant will be sprayed.