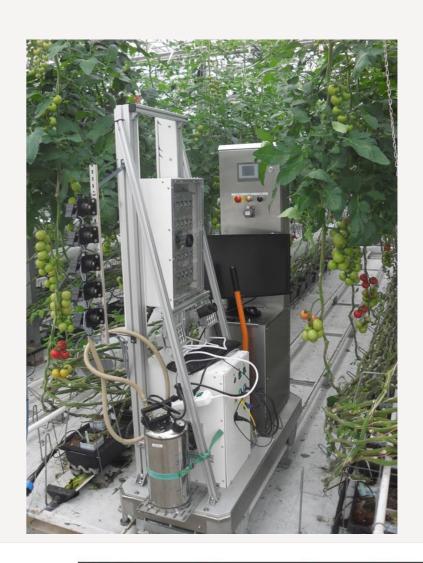

## PRECISION SPRAY SYSTEM **ON SIDE CROP VIEWER WITH CF CAMERA FOR TOMATO**

CONTACT Dr. Carolien Zijlstra Wageningen UR Postbus 69 6700AB Wageningen T+31.317480635 E carolien.zijlstra@wur.nl I www.gezondekas.eu

# **STEP MEASURES**

During the step Measures, preferentially biological or other alternative crop protection measures will be used. In case chemical agents need to be applied after all, this can be done using a crop adapted spraying (CAS) system. With this new spraying technique a minimal dose is applied. The emission to the environment is reduced, no pesticides are applied on spots where it is not needed. In combination with the previousely mentioned CF-camera, precission spraying can be applied: only (suspected) diseased parts of the plant will be sprayed.